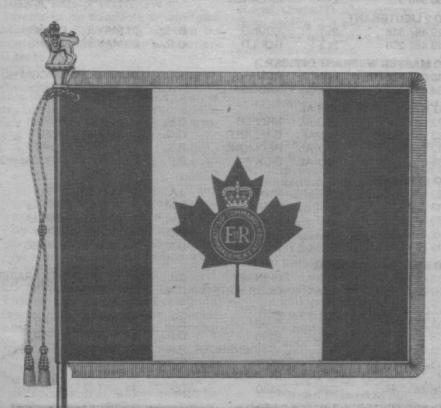

# AIR COMMAND COLOURS TO BE PRESENTED

The Colour of Air Command The Queen's Colour of Air Command

SACRED SYMBO

SACRED SYMBOLS - Above are facsimiles of Queen's and Command Colors to be presented July 31 by Governor-General E.R. Schreyer to Air Command in an ornate ceremony at CFB Winnipeg. Forerunners of colors were flags and banners flown by lords and barons as rallying points for their followers in battle in early times. Each was of a different and unmistakable hue and gained the name "colours." The Queen's Colour, possession of

which is granted only by the reigning sovereign, signifies loyalty to country. Command or Unit Colours are regarded as the shrine of an organization's tradition, a memorial to the devotion and sacrifice of former members and an inspiration to current members. The elaborate Winnipeg ceremony, from 10:00 to noon, includes a 25-minute performance by the Snowbirds air dem-(CANADIAN FORCES PHOTO) onstration team.