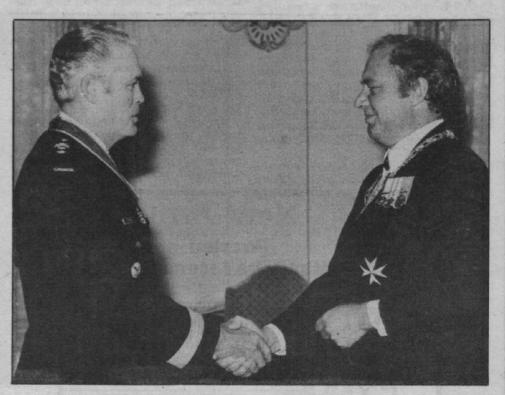

### **MAJ GEN STURGESS**

Major-General Roy Sturgess CMM, CD, of Toronto was invested in the Order of Military Merit in the Grade of Commander by the Right Honourable Edward Schrever Governor General of Canada and Commanderin-chief of the armed forces, during ceremonies in Ottawa 9 Jun 82. The Order of Military Merit was established to provide a worthy means of recognizing conspicuous merit and exceptional service by Regular and Reserve members of the Canadian Forces. Major-General Sturgess is deputy commander of Air Command, Winnipeg.

(CANADIAN FORCES PHOTO)

VOXAIR is the unofficial Service newspaper and is published under the authority of the Base Commander, COL B.L. Smith CD.

VOXAIR est le journal non officiel de la BFC de Winnipeg et est publie avec la permission du commandant de la base, COL B.L. Smith