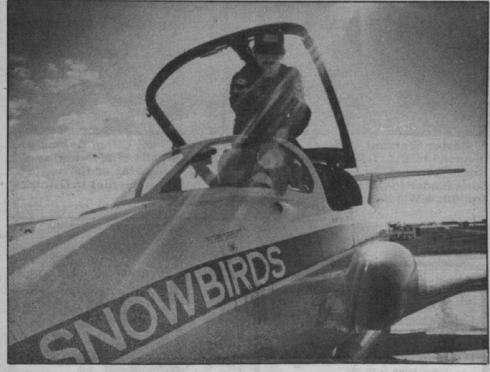

## **ALMOST SHOW TIME**

ALMOST SHOW TIME - Corporal John McCanna, 27, a native of Renfrew, Ont., uses a little "elbow grease" to clean the windscreen of a Tutor jet aircraft used by the Snowbirds, the Canadian Forces' aerobatic display team. The team's 11 pilots and 11 technicians and their aircraft will be in Winnipeg to participate in the Air Command Colours Presentation. More than 5-million people in Canada and the U.S. will see the Snowbirds perform at approximately 65 airshows this year. CPL McCanna, who joined the Canadian Armed Forces in 1978, is the son of Mr. and Mrs. Ken McCanna of (338 Barnet Blvd.) Renfrew.

(CANADIAN FORCES PHOTO by SGT V. Tunstead)