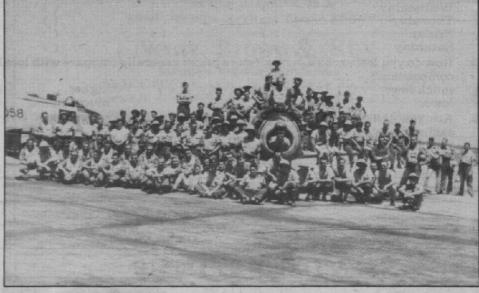

# VOODOO MILESTONE

WINNIPEG — As milestones in the CF-18 program are met, similar milestones in the long career of the CF-101 Voodoo, are also being met.

At the Bristol Aerospace plant in Winnipeg, June 10, a small group of DND representatives joined company executives and about 200 Bristol employees to witness the roll-out of the last Voodoo from depot level inspection and repair (DLIR).

For more than 20 years Voodoos have been coming and going through the Winnipeg plant. Bristol figures show that from a fleet of between 56 and 66 aircraft, they have received and dispatched more than 520 airframes in projects ranging from DLIR to modifications and trials involving only part of the fleet.

The highlight, according to Bristol, was the "Peace Wings" program in which 56 Canadian Voodoos were exchanged for 66 more modern U.S. aircraft. Through 1970-71, Bristol swapped ejection seats and engines and modified airframes to U.S. and Canadian specifications.

Bristol's contribution to the air defence effort does not end with this DLIR contract. Over the next three years about 35 Voodoos will pass through the plant for periodic inspections. By transferring periodics to the civilian contractor the Forces free technicians for training in preparation for the CF-18 Hornet.

CF-101, tail number 101048, had the distinction of being the last DLIR bird to go through Bristol Aerospace in Winnipeg.

(CANADIAN FORCES PHOTO by PTE Steve Sauve)