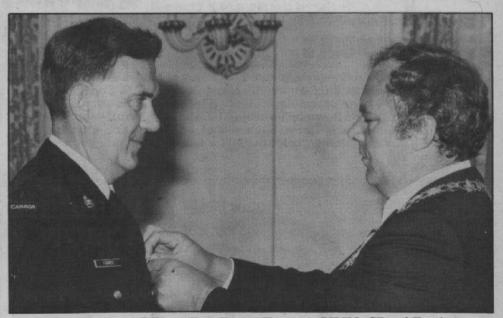

### **MAJ GEN STURGESS**

Major-General Roy Sturgess CMM, CD, of Toronto was invested in the Order of Military Merit in the Grade of Commander by the Right Honourable Edward Schrever Governor General of Canada and Commanderin-chief of the armed forces, during ceremonies in Ottawa 9 Jun 82. The Order of Military Merit was established to provide a worthy means of recognizing conspicuous merit and exceptional service by Regular and Reserve members of the Canadian Forces. Major-General Sturgess is deputy commander of Air Command, Winnipeg.

Master Warrant Officer Roy Bruce Farmer, MMM, CD, of Regina was invested in the Order of Military Merit in the Grade of Member by the Right Honourable Edward Schreyer Governor General of Canada and Commander-in-Chief of the armed forces, during ceremonies in Ottawa 9 Jun 82. MWO Farmer serves at Aircom HQ.