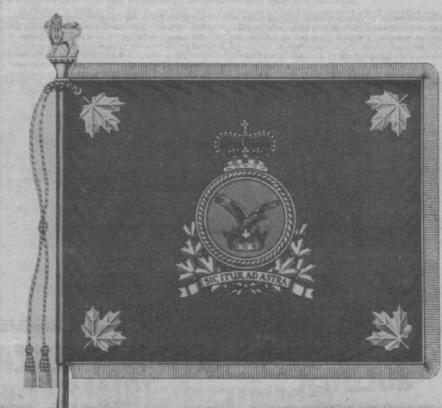

# AIR COMMAND COLOURS TO BE PRESENTED

The Colour of Air Command The Queen's Colour of Air Command

SACRED SYMBO

SACRED SYMBOLS - Above are facsimiles of Queen's and Command Colors to be presented July 31 by Governor-General E.R. Schreyer to Air Command in an ornate ceremony at CFB Winnipeg. Forerunners of colors were flags and banners flown by lords and barons as rallying points for their followers in battle in early times. Each was of a different and unmistakable hue and gained the name "colours." The Queen's Colour, possession of

which is granted only by the reigning sovereign, signifies loyalty to country. Command or Unit Colours are regarded as the shrine of an organization's tradition, a memorial to the devotion and sacrifice of former members and an inspiration to current members. The elaborate Winnipeg ceremony, from 10:00 to noon, includes a 25-minute performance by the Snowbirds air dem-(CANADIAN FORCES PHOTO) onstration team.