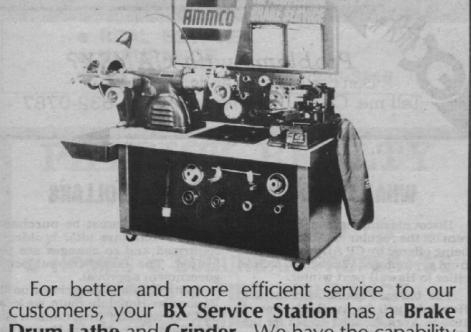

For better and more efficient service to our customers, your **BX Service Station** has a **Brake Drum Lathe** and **Grinder.** We have the capability to complete work on the premises by our own mechanics.

Your Canex Service Station and Gas Bar is equipped to provide most service requirements on all makes and models.

FRIENDLY, EFFICIENT SERVICE
WITH THE BEST PRICES IN THE CITY

AUG 10 HERC LOUNGE

BE A REGULAR
BLOOD DONOR